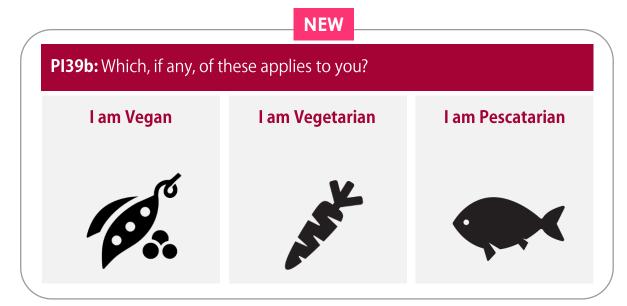

ift my mood

| Watching television   | Multi screening    | Listening to the Radio |
|-----------------------|--------------------|------------------------|
| Listening to podcasts | Reading newspapers | Reading magazines      |
| Going to the cinema   | Using the internet |                        |

Q: Thinking now about , what are your main reasons



### New activities



Get a takeaway / food delivery



leisure centre / exercise class



/ mindfulness

general, how often do you do each of following activities?

**TOUCH**POINTS

## New personal information

Position at work



Business Founder / Owner Plans in the next 12 months



Buy a new piece of furniture

Do you smoke any of the following?



E-cigarettes

Participant classifications or lifestyle events



# Dietary preferences