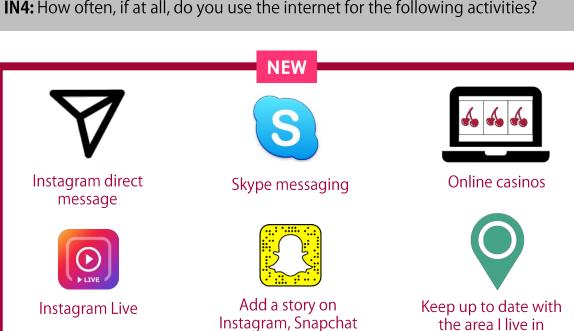

## New internet activities

**IN4:** How often, if at all, do you use the internet for the following activities?